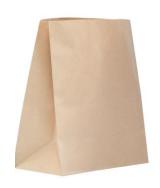

## Kraft Checkout Bags

| ITEM CODE | DESCRIPTION         | INNERS | QTY PER<br>INNER | FULL CTN<br>QTY | PELLET<br>QTY | CTN CUBIC |
|-----------|---------------------|--------|------------------|-----------------|---------------|-----------|
| 1500/900  | Checkout Bag Small  | 1      | 250              | 250             | 60            | 0.0216    |
| 1500/901  | Checkout Bag Medium | 1      | 250              | 250             | 50            | 0.0239    |
| 1500/902  | Checkout Bag Large  | 1      | 250              | 250             | 50            | 0.0378    |

## SPECIFICATION:

| Material:  | Heavy Duty Kraft Paper.     |
|------------|-----------------------------|
| Dimension: | S = 225W x 305H x 140g (mm) |
| Dimension: | M = 280W x 325H x 150g (mm) |
| Dimension  | L = 305W x 430H x 175g (mm) |

## FEATURES & BENEFITS:

- Block bottom design allows these bags to stand up on a flat surface for convenience
- Our paper is sourced from sustainable forests and used bags are compostable.
- Ideal for use in Supermarkets and Convenience Stores