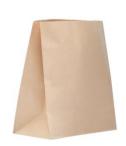

## Kraft Checkout Bags

| ITEM CODE | DESCRIPTION         | INNERS | QTY PER<br>INNER | FULL CTN<br>QTY | PELLET<br>QTY | CTN CUBIC |
|-----------|---------------------|--------|------------------|-----------------|---------------|-----------|
| 1500/900  | Checkout Bag Small  | 1      | 250              | 250             | 60            | 0.0216    |
| 1500/901  | Checkout Bag Medium | 1      | 250              | 250             | 50            | 0.0239    |
| 1500/902  | Checkout Bag Large  | 1      | 250              | 250             | 50            | 0.0378    |

## SPECIFICATION:

| Material:  | Heavy Duty Kraft Paper.     |
|------------|-----------------------------|
| Dimension: | S = 225W x 305H x 140g (mm) |
| Dimension: | M = 280W x 325H x 150g (mm) |
| Dimension  | L = 305W x 430H x 175g (mm) |

## FEATURES & BENEFITS:

- Block bottom design allows these bags to stand up on a flat surface for convenience
- Our paper is sourced from sustainable forests and used bags are compostable.
- Ideal for use in Supermarkets and Convenience Stores