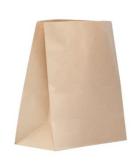

## Kraft Checkout Bags

| ITEM CODE | DESCRIPTION         | INNERS | QTY PER<br>INNER | FULL CTN<br>QTY | PELLET<br>QTY | CTN CUBIC |
|-----------|---------------------|--------|------------------|-----------------|---------------|-----------|
| 1500/900  | Checkout Bag Small  | 1      | 250              | 250             | 60            | 0.0216    |
| 1500/901  | Checkout Bag Medium | 1      | 250              | 250             | 50            | 0.0239    |
| 1500/902  | Checkout Bag Large  | 1      | 250              | 250             | 50            | 0.0378    |

## SPECIFICATION:

| Material:  | Heavy Duty Kraft Paper.     |
|------------|-----------------------------|
| Dimension: | S = 225W x 305H x 140g (mm) |
| Dimension: | M = 280W x 325H x 150g (mm) |
| Dimension  | L = 305W x 430H x 175g (mm) |

## FEATURES & BENEFITS:

- Block bottom design allows these bags to stand up on a flat surface for convenience
- Our paper is sourced from sustainable forests and used bags are compostable.
- Ideal for use in Supermarkets and Convenience Stores