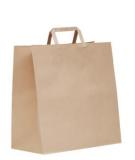

## Kraft Flat Handle Checkout Bags

| ITEM CODE | DESCRIPTION         | INNERS | QTY PER<br>INNER | FULL CTN<br>QTY | PELLET<br>QTY | CTN CUBIC |
|-----------|---------------------|--------|------------------|-----------------|---------------|-----------|
| 1500/910  | Checkout Bag Small  | 1      | 250              | 250             | 40            | 0.0216    |
| 1500/911  | Checkout Bag Medium | 1      | 250              | 250             | 50            | 0.0239    |
| 1500/912  | Checkout Bag Large  | 1      | 250              | 250             | 50            | 0.0378    |

## SPECIFICATION:

| Material:  | Heavy Duty Kraft Paper.     |
|------------|-----------------------------|
| Dimension: | S = 280W x 280H x 120g (mm) |
| Dimension: | M = 310W x 300H x 170g (mm) |
| Dimension  | L = 340W x 320H x 175g (mm) |

## FEATURES & BENEFITS:

- · Block bottom design allows these bags to stand up on a flat surface
- · Flat handles for ease of carrying
- Our paper is sourced from sustainable forests and used bags are compostable.
- Ideal for use in Supermarkets and Convenience Stores