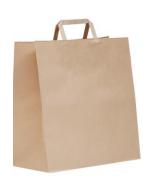

## Kraft Flat Handle Checkout Bags

| ITEM CODE | DESCRIPTION         | INNERS | QTY PER<br>INNER | FULL CTN<br>QTY | PELLET<br>QTY | CTN CUBIC |
|-----------|---------------------|--------|------------------|-----------------|---------------|-----------|
| 1500/910  | Checkout Bag Small  | 1      | 250              | 250             | 40            | 0.0216    |
| 1500/911  | Checkout Bag Medium | 1      | 250              | 250             | 50            | 0.0239    |
| 1500/912  | Checkout Bag Large  | 1      | 250              | 250             | 50            | 0.0378    |

## SPECIFICATION:

| Material:  | Heavy Duty Kraft Paper.     |
|------------|-----------------------------|
| Dimension: | S = 280W x 280H x 120g (mm) |
| Dimension: | M = 310W x 300H x 170g (mm) |
| Dimension  | L = 340W x 320H x 175g (mm) |

## FEATURES & BENEFITS:

- · Block bottom design allows these bags to stand up on a flat surface
- · Flat handles for ease of carrying
- Our paper is sourced from sustainable forests and used bags are compostable.
- Ideal for use in Supermarkets and Convenience Stores