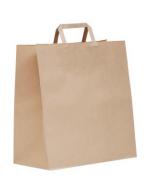

## Kraft Flat Handle Checkout Bags

| ITEM CODE | DESCRIPTION         | INNERS | QTY PER<br>INNER | FULL CTN<br>QTY | PELLET<br>QTY | CTN CUBIC |
|-----------|---------------------|--------|------------------|-----------------|---------------|-----------|
| 1500/910  | Checkout Bag Small  | 1      | 250              | 250             | 40            | 0.0216    |
| 1500/911  | Checkout Bag Medium | 1      | 250              | 250             | 50            | 0.0239    |
| 1500/912  | Checkout Bag Large  | 1      | 250              | 250             | 50            | 0.0378    |

## SPECIFICATION:

| Material:  | Heavy Duty Kraft Paper.     |
|------------|-----------------------------|
| Dimension: | S = 280W x 280H x 120g (mm) |
| Dimension: | M = 310W x 300H x 170g (mm) |
| Dimension  | L = 340W x 320H x 175g (mm) |

## FEATURES & BENEFITS:

- · Block bottom design allows these bags to stand up on a flat surface
- · Flat handles for ease of carrying
- Our paper is sourced from sustainable forests and used bags are compostable.
- Ideal for use in Supermarkets and Convenience Stores