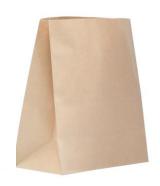

## Kraft Checkout Bags

| ITEM CODE | DESCRIPTION         | INNERS | QTY PER<br>INNER | FULL CTN<br>QTY | PELLET<br>QTY | CTN CUBIC |
|-----------|---------------------|--------|------------------|-----------------|---------------|-----------|
| 1500/900  | Checkout Bag Small  | 1      | 250              | 250             | 40            | 0.0216    |
| 1500/901  | Checkout Bag Medium | 1      | 250              | 250             | 50            | 0.0239    |
| 1500/902  | Checkout Bag Large  | 1      | 250              | 250             | 50            | 0.0378    |

## SPECIFICATION:

| Material:  | Heavy Duty Kraft Paper.     |
|------------|-----------------------------|
| Dimension: | S = 225W x 305H x 140g (mm) |
| Dimension: | M = 280W x 325H x 150g (mm) |
| Dimension  | L = 305W x 430H x 175g (mm) |

## FEATURES & BENEFITS:

- · Block bottom design allows these bags to stand up on a flat surface
- Our paper is sourced from sustainable forests and used bags are compostable.
- Ideal for use in Supermarkets and Convenience Stores