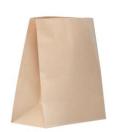

## Kraft Checkout Bags

| ITEM CODE | DESCRIPTION         | INNERS | QTY PER<br>INNER | FULL CTN<br>QTY | PELLET<br>QTY | CTN CUBIC |
|-----------|---------------------|--------|------------------|-----------------|---------------|-----------|
| 1500/900  | Checkout Bag Small  | 1      | 250              | 250             | 40            | 0.0216    |
| 1500/901  | Checkout Bag Medium | 1      | 250              | 250             | 50            | 0.0239    |
| 1500/902  | Checkout Bag Large  | 1      | 250              | 250             | 50            | 0.0378    |

## SPECIFICATION:

| Material:  | Heavy Duty Kraft Paper.     |
|------------|-----------------------------|
| Dimension: | S = 225W x 305H x 140g (mm) |
| Dimension: | M = 280W x 325H x 150g (mm) |
| Dimension  | L = 305W x 430H x 175g (mm) |

## FEATURES & BENEFITS:

- · Block bottom design allows these bags to stand up on a flat surface
- Our paper is sourced from sustainable forests and used bags are compostable.
- Ideal for use in Supermarkets and Convenience Stores