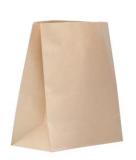

## Kraft Checkout Bags

| ITEM CODE | DESCRIPTION         | INNERS | QTY PER<br>INNER | FULL CTN<br>QTY | PELLET<br>QTY | CTN CUBIC |
|-----------|---------------------|--------|------------------|-----------------|---------------|-----------|
| 1500/900  | Checkout Bag Small  | 1      | 250              | 250             | 40            | 0.0216    |
| 1500/901  | Checkout Bag Medium | 1      | 250              | 250             | 50            | 0.0239    |
| 1500/902  | Checkout Bag Large  | 1      | 250              | 250             | 50            | 0.0378    |

## SPECIFICATION:

| Material:  | Heavy Duty Kraft Paper.     |
|------------|-----------------------------|
| Dimension: | S = 225W x 305H x 140g (mm) |
| Dimension: | M = 280W x 325H x 150g (mm) |
| Dimension  | L = 305W x 430H x 175g (mm) |

## FEATURES & BENEFITS:

- · Block bottom design allows these bags to stand up on a flat surface
- Our paper is sourced from sustainable forests and used bags are compostable.
- Ideal for use in Supermarkets and Convenience Stores