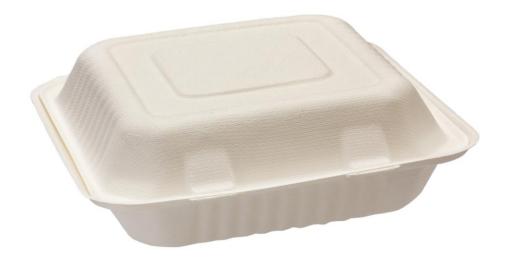

## Sugar Cane Square Clamshell 3 Compartment

| ITEM CODE | DESCRIPTION                      | INNERS | QTY PER<br>INNER | FULL CTN<br>QTY | PELLET<br>QTY | CTN CUBIC |
|-----------|----------------------------------|--------|------------------|-----------------|---------------|-----------|
| 1500/205  | Square Clamshell – 3 Compartment | 4      | 50               | 200             | ?             | 0.04910   |

## SPECIFICATION:

| Material:  | Natural Sugar Cane Plant Fibre. |
|------------|---------------------------------|
| Dimension: | 230 x 230 x 70mm                |