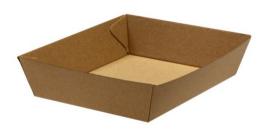

## **Kraft Containers**

## Corrugated Tray - Medium

| ITEM CODE | DESCRIPTION              | INNERS | QTY PER<br>INNER | FULL CTN<br>QTY | PELLET<br>QTY | CTN CUBIC |
|-----------|--------------------------|--------|------------------|-----------------|---------------|-----------|
| 1500/662  | Corrugated Tray – Medium | 4      | 60               | 240             | 24            | 0.067158  |

## SPECIFICATION:

| Material:  | Corrugated Cardboard |
|------------|----------------------|
| Dimension: | 180 x 135 x 45mm     |