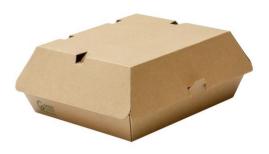

## **Kraft Corrugated Containers**

## Corrugated Square Clamshell

| ITEM CODE | DESCRIPTION                 | INNERS | QTY PER<br>INNER | FULL CTN<br>QTY | PELLET<br>QTY |  |
|-----------|-----------------------------|--------|------------------|-----------------|---------------|--|
| 1500/306  | Corrugated Square Clamshell | 4      | 50               | 200             | 16            |  |

## SPECIFICATION:

| Material:  | Cardboard.             |
|------------|------------------------|
| Dimension: | 170L x 170W x 75H (mm) |

## FEATURES & BENEFITS:

- Click tab allowing for easy and reliable lid closure.
- · Vented lid to allow steam to escape.
- 1mm thick F-Flute.
- 100% commercial compostable.