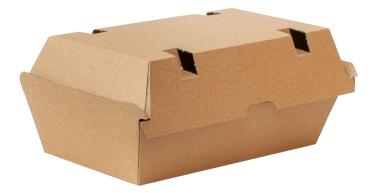

## **Corrugated Square Clamshell**

| ITEM CODE | DESCRIPTION                      | INNERS | QTY PER<br>INNER | FULL CTN<br>QTY | PALLET<br>QTY |
|-----------|----------------------------------|--------|------------------|-----------------|---------------|
| 1500/307  | Corrugated Rectangular Clamshell | 4      | 50               | 200             | 18            |

## SPECIFICATION:

| Material:  | Cardboard              |
|------------|------------------------|
| Dimension: | 200L x 110W x 85H (mm) |

## FEATURES & BENEFITS:

| • | Click tab allowing for easy and reliable lid closure. |
|---|-------------------------------------------------------|
| • | Vented lid to allow steam to escape.                  |
| ٠ | 1mm thick F-Flute.                                    |
| • | 100% commercial compostable.                          |