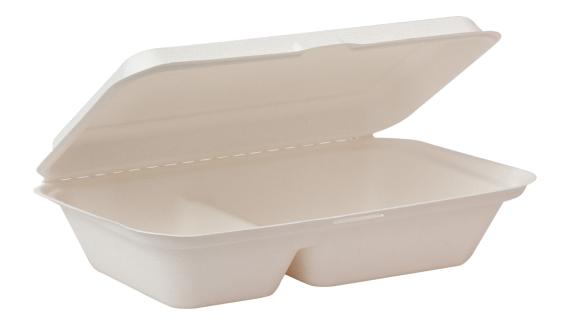

## Sugar Cane Containers

| ITEM CODE | DESCRIPTION                     | INNERS | QTY PER<br>INNER | FULL CTN<br>QTY | QTY | CTN<br>CUBIC |
|-----------|---------------------------------|--------|------------------|-----------------|-----|--------------|
| 1500/206  | Bio 2-Comp Flat Lid Clam Medium | 10     | 50               | 500             | 12  | 0.105        |

### SPECIFICATION:

| Material:  | Sugar Cane Bagasse Fibre |
|------------|--------------------------|
| Dimension: | 228 x 153 x 67mm         |
| Weight:    | 33.4g                    |