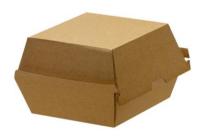

## **Corrugated Burger Box**

| ITEM CODE | DESCRIPTION                   | INNERS | QTY PER<br>INNER | FULL CTN<br>QTY | PELLET<br>QTY | CTN CUBIC |
|-----------|-------------------------------|--------|------------------|-----------------|---------------|-----------|
| 1500/303  | Corrugated Burger Box - Large | 5      | 50               | 250             | 16            | 0.08064   |

## SPECIFICATION:

| Material:  | Corrugated Cardboard |
|------------|----------------------|
| Dimension: | 105L x 105W x 85H mm |

## **FEATURES & BENEFITS:**

- Pre-constructed and easy to close and seal.
- · Stackable, space saving.
- · No PLA liner.
- 100% Home & Commercial compostable depending on food contamination.