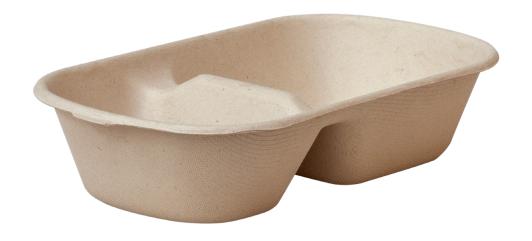

## Sugar Cane Food Box

## Sugar Cane Food Box

| ITEM CODE | DESCRIPTION                             | INNERS | INNER | FULL CTN<br>QTY | CTN<br>CUBIC |
|-----------|-----------------------------------------|--------|-------|-----------------|--------------|
| 1500/232  | Sugar Cane Food Box 850ml 2 Compartment | 50     | 10    | 500             | 0.0575       |

## SPECIFICATION:

| Material:  | Sugar cane bagasse fibre.       |
|------------|---------------------------------|
| Dimension: | 230.5(L) x 132.5(W) x 40(H) mm. |
|            | 30oz/850ml.                     |