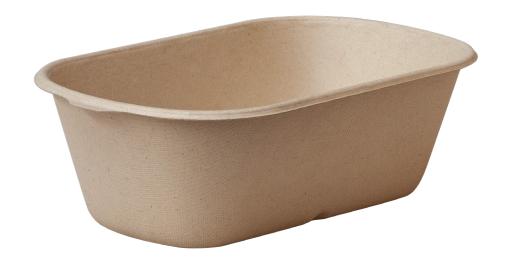

## **Sugar Cane Food Box**

## Sugar Cane Food Box

| ITEM CODE | DESCRIPTION                                    | INNERS | QTY PER<br>INNER | FULL CTN<br>QTY | CTN<br>CUBIC |
|-----------|------------------------------------------------|--------|------------------|-----------------|--------------|
| 1500/233  | Sugar Cane Food Box 1,000ml Single Compartment | 50     | 10               | 500             | 0.0562       |

## SPECIFICATION:

| Material:  | Sugar cane bagasse fibre.     |
|------------|-------------------------------|
| Dimension: | 220(L) x 125.5(W) x 70(H) mm. |
| Volume:    | 35oz/1,000ml.                 |