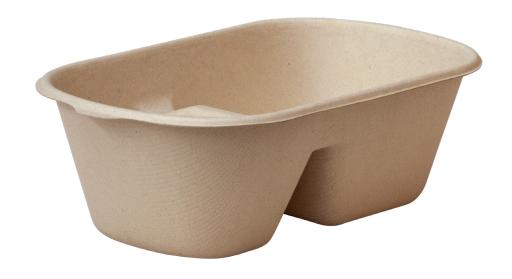

### Sugar Cane Food Box

| ITEM CODE | DESCRIPTION                               | INNERS | QTY PER<br>INNER | FULL CTN<br>QTY | CTN<br>CUBIC |
|-----------|-------------------------------------------|--------|------------------|-----------------|--------------|
| 1500/234  | Sugar Cane Food Box 1,000ml 2 Compartment | 50     | 10               | 500             | 0.0649       |

### SPECIFICATION:

| Material:  | Sugar cane bagasse fibre.     |
|------------|-------------------------------|
| Dimension: | 220(L) x 125.5(W) x 70(H) mm. |
| Volume:    | 35oz/1,000ml.                 |