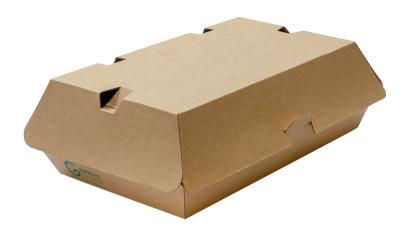

### **Kraft Burger Box**

| ITEM CODE | DESCRIPTION                      | INNERS | ÎNNER |     | QTY | CTN<br>CUBIC |
|-----------|----------------------------------|--------|-------|-----|-----|--------------|
| 1500/305  | Corrugated Rectangular Clamshell | 4      | 50    | 200 | 24  | 0.082        |

### SPECIFICATION:

| Material:  | Cardboard                        |
|------------|----------------------------------|
| Dimension: | 71mm (H) x 120mm (W) x 202mm (L) |

#### **FEATURES & BENEFITS:**

- Home and Commercially Compostable if not contaminated with food.
- Lid includes vents to help steam escape and reduce moisture build up
- Click tab allows for easy and reliable lid closure.