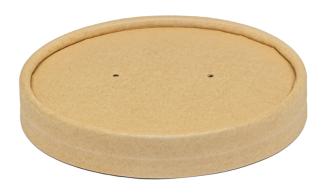

## **Kraft Soup Bowl Lid**

| ITEM CODE | DESCRIPTION                      | INNERS | QTY PER<br>INNER | FULL CTN<br>QTY |
|-----------|----------------------------------|--------|------------------|-----------------|
| 1500/296  | Kraft Soup Bowl Lid to suit 16oz | 20     | 25               | 500             |

#### SPECIFICATION:

| Material:  | Kraft paper with PLA coating |
|------------|------------------------------|
| Dimension: | 15mm (H) x 96mm DIA          |

### FEATURES & BENEFITS:

- Leak Proof.
- Heat Resistant.
- It is constructed with a double layer of Kraft paper with vents in the top and bottom layer to prevent heat escaping, to keep food warm and prevent sogginess.