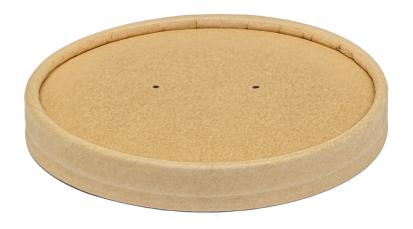

## **Kraft Soup Bowl Lid**

| ITEM CODE | DESCRIPTION                           | INNERS | QTY PER<br>INNER | FULL CTN<br>QTY |
|-----------|---------------------------------------|--------|------------------|-----------------|
| 1500/297  | Kraft Soup Bowl Lid to suit 26oz/32oz | 20     | 25               | 500             |

#### SPECIFICATION:

| Material:  | Kraft paper with PLA coating |
|------------|------------------------------|
| Dimension: | 15mm (H) x 116mm DIA         |

### FEATURES & BENEFITS:

- Leak Proof.
- Heat Resistant.
- It is constructed with a double layer of Kraft paper with vents in the top and bottom layer to prevent heat escaping, to keep food warm and prevent sogginess.