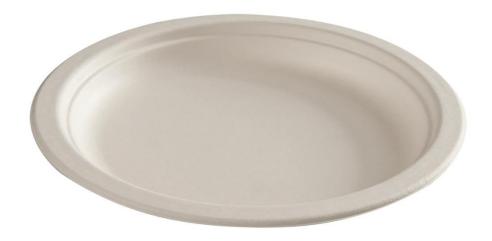

## Sugar Cane Tableware

| ITEM CODE | DESCRIPTION                                | INNERS | QTY PER<br>INNER | FULL CTN<br>QTY | PELLET<br>QTY | CTN CUBIC |
|-----------|--------------------------------------------|--------|------------------|-----------------|---------------|-----------|
| 1500/100  | Bio-Plate Sugar Cane - Side Plate<br>180mm | 10     | 50               | 500             | 30            | 0.0274    |

## SPECIFICATION:

| Material:  | Sugar Cane Bagasse Fibre |
|------------|--------------------------|
| Dimensions | 180mm / 7"               |
| Weight:    | 10.6g                    |